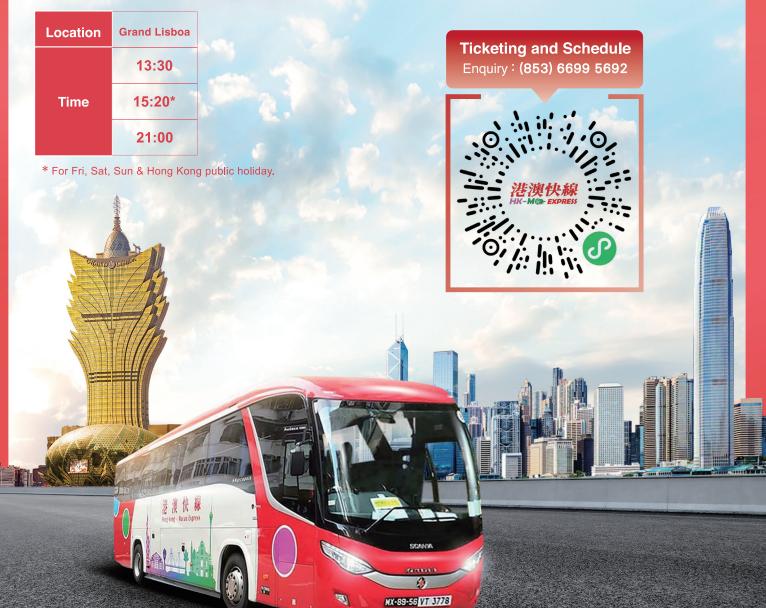

d |
|----------|----------|------------------------------------|-----------------|---------|---------|---------|------------------|----------|--------------|------------------|
| Time     | 9:25*    | 9:35*                              | 9:45*           | 10:00*  | 9:25    | 9:30    | 9:50             | 9:35     | 9:45         | 9:50             |
|          |          |                                    |                 |         | 9:55*   | 10:00*  | 10:20*           | 10:05*   | 10:15*       | 10:20*           |
|          |          |                                    |                 |         | 16:25   | 16:30   | 16:50            | 16:35    | 16:45        | 16:50            |

<sup>\*</sup> For Fri, Sat, Sun & Hong Kong public holiday.

## From Grand Lisboa to HK Prince Edward